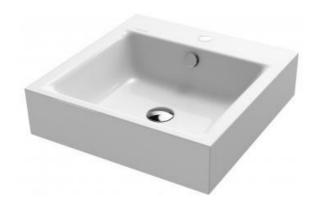

## Add-on:

• 2 x M30050G rubber seal

| Model No.                                           |     | 3157  |
|-----------------------------------------------------|-----|-------|
| External length                                     | a1  | 600   |
| Internal length                                     | a5  | 561   |
| External width                                      | b1  | 460   |
| Internal width                                      | b5  | 354   |
| Height of rim                                       | c4  | 120   |
| Distance basin surface to bottom edge of waste hole | c12 | 125   |
| Distance outer edge to centre of waste hole         | f5  | 267,5 |
| Depth of tap deck                                   | I1  | 90,5  |
| Distance tap holes to edge                          | 12  | 45    |
| Distance of tap holes                               | 13  | 200   |
| Diameter of centre tap hole                         | 19  | 35    |
| Diameter of outside tap holes (3 tap holes only)    | I10 | 30    |
| Weight of the enamelled washbasin in kg             |     | 12,7  |